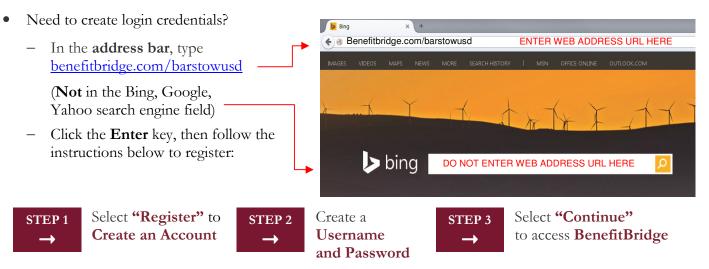

## Registration and Login

- Already have login credentials? Login to **BenefitBridge** at <u>benefitbridge.com/barstowusd</u>
- Forgot your username or password? Click on "Forgot Username/Password?"
- Please add or update your email address to receive an email confirmation of your enrollment approval.