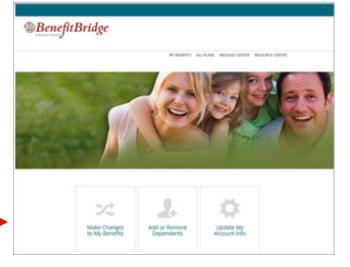

## Barstow Unified School District Online Benefits Enrollment is easy with BenefitBridge!

- View current plan year benefits
- Compare plan options
- Enroll in benefits

- Verify and update dependents and beneficiaries
- Available 24/7 via the Internet

## Registration and Login

- Already have login credentials? Login to **BenefitBridge** at <u>benefitbridge.com/barstowusd</u>
- Forgot your username or password? Click on "Forgot Username/Password?"
- Please add or update your email address to receive an email confirmation of your enrollment approval.



## **Enrolling in Benefits**





## Need Help?

Contact BenefitBridge Support at 800.814.1862; Mon – Fri, 8:00 AM – 5:00 PM, PST or email benefitbridge@keenan.com.